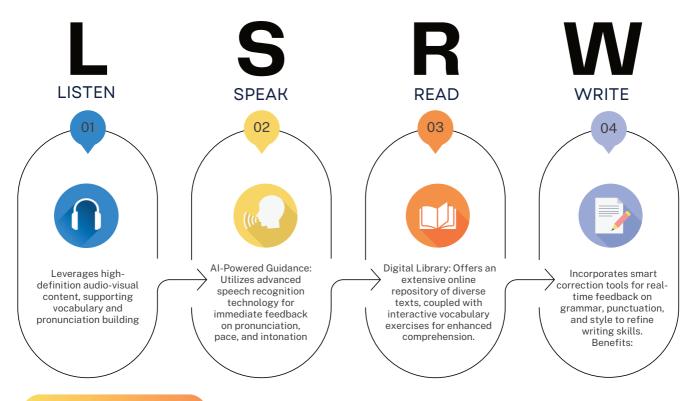

### Conceptualized Understanding with Concept-based Material

The app provides concept-based videos, interactive two-way communication, a pronunciation checker, and an array of audiovisual activities, assignments, and exercises for a holistic learning experience.

Fully Integrated LSRW Lab The app features a fully integrated LSRW (Listening, Speaking, Reading, and Writing) lab. This lab offers an array of practice exercises that ensure students acquire all four critical language skills.

#### Blended Learning

The Spears Language Lab App brilliantly amalgamates traditional teaching methods with modern technology. This blend of learning ensures that students can practise their English speaking skills anytime, anywhere, and at their own pace

#### **Personalized Progress Report**

The app generates personalised progress reports for each student. These reports track individual's learning trajectory, highlighting their strengths and areas for improvement.